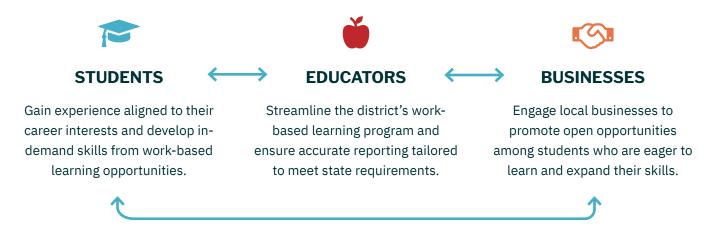

## A Work-Based Learning Solution for All

Connect 2 Business (C2B) is a work-based learning platform that engages students, educators, and local employers to provide meaningful hands-on work experiences. With C2B, students explore their career interests while also developing vital skills to support our future workforce.